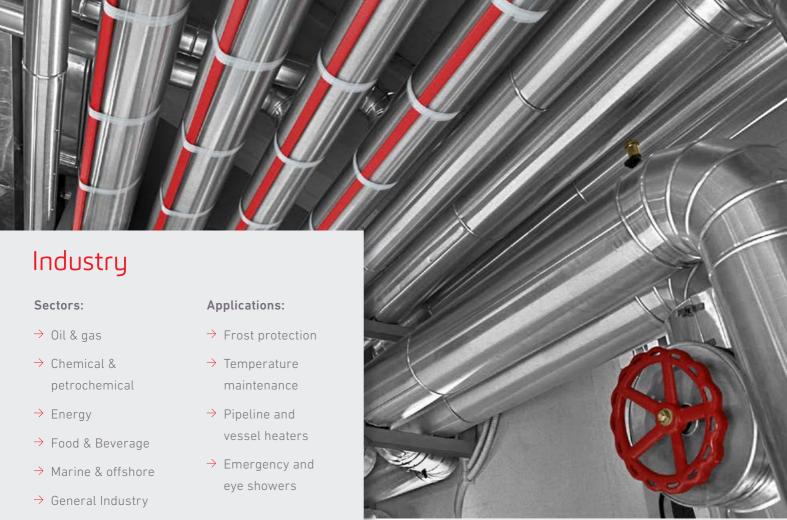

## Building and Infrastructure

### Sectors:

- → Commercial construction
- → Housing construction
- → Infrastructure

### Applications:

- → Frost protection
- → Hot water pipes (legionella avoidance)
- → Keeping assets free of ice and snow e.g. rain pipes and surfaces
- → Floor heating
- → Heating of sprinkler lines