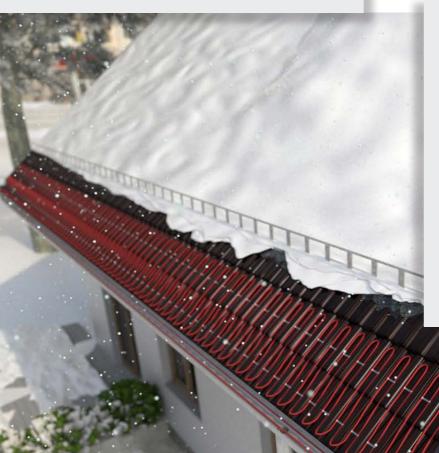

### Applications:

- → Frost protection
- → Hot water pipes (legionella avoidance)
- → Keeping assets free of ice and snow e.g. rain pipes and surfaces
- → Floor heating
- → Heating of sprinkler lines