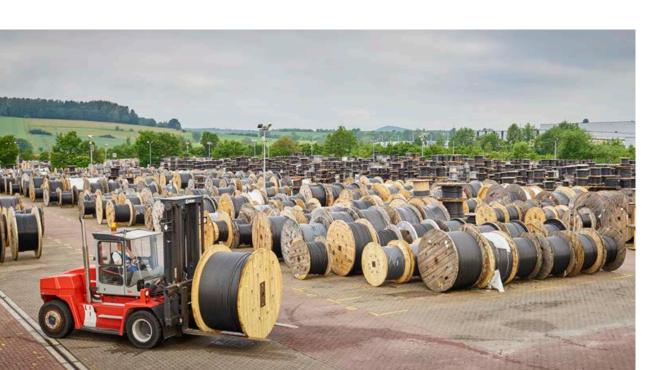

## AVAILABILITY

- → Large storage capacities at three locations
- → Very good delivery capacity

- → High availability of spare parts
- → Flexible handling