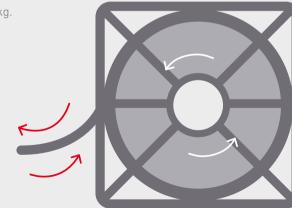

- ✓ cost saving thanks to efficient use of materials
- easy handling at the building site without additional unreeling device
- easily manageable and stackable packaging for convenient transport in the construction site vehicle
- comfortable to carry thanks to low weight – shipment by parcel service possible

## THE VARIATIONS.

The box is available in two designs: As a Simplex version with a cable length of 200 m (article no. 101043) and in the Duplex version with 100 m (article no. 101196). The category 7+ data cable comes on a plastic reel that is fixed inside a reinforced cardboard box, ensuring easy and knot-free unreeling.