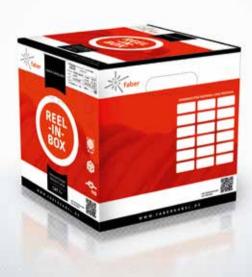

Get to know more: www.faberkabel.de/en/

Klaus Faber AG
Europaallee 33
66113 Saarbrücken
T +49 681 9711-0
info@faberkabel.de

THE BEST SOLUTION
FOR DATA CABLES.

REEL-IN-BOX.

## You like practical solutions?

Then this product is exactly the right thing for you. Faber has developed the Reel-in-Box for the FABER® dataline 1000 product line.

## THE VARIATIONS.

The box is available in two designs: As a Simplex version with a cable length of 200 m (article no. 101043) and in the Duplex version with 100 m (article no. 101196). The category 7+ data cable comes on a plastic reel that is fixed inside a reinforced cardboard box, ensuring easy and knot-free unreeling.

The robust box sized  $30 \times 36 \times 40$  cm has a total weight of around 12 kg.

a i d