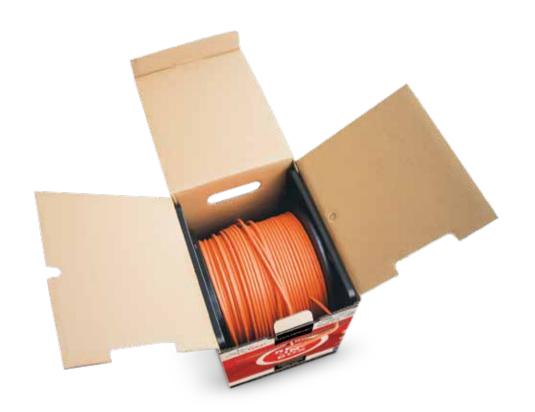

- ✓ cost saving thanks to efficient use of materials
- easy handling at the building site without additional unreeling device
- easily manageable and stackable packaging for convenient transport in the construction site vehicle
- comfortable to carry thanks to low weight – shipment by parcel service possible

## THE VARIATIONS.

The box is available in two designs: As a Simplex version with a cable length of 200 m (article no. 101043) and in the Duplex version with 100 m (article no. 101196). The category 7+ data cable comes on a plastic reel that is fixed inside a reinforced cardboard box, ensuring easy and knot-free unreeling.

The robust box sized  $30 \times 36 \times 40$  cm has a total weight of around 12 kg.

a i d